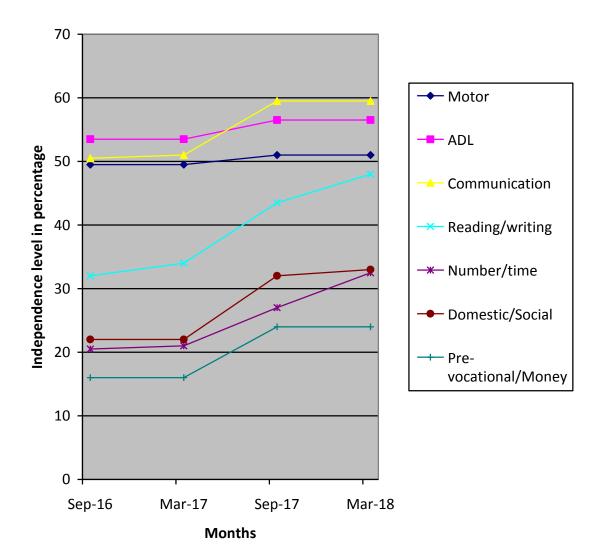

## <u>Medical Report</u>

| Height/ Weight                                   | Curre                                                                                                                                                                                                      | nt Report                           | Previous Report |                                       |                                                        | Init             | Initial stage report            |                    |  |  |
|--------------------------------------------------|------------------------------------------------------------------------------------------------------------------------------------------------------------------------------------------------------------|-------------------------------------|-----------------|---------------------------------------|--------------------------------------------------------|------------------|---------------------------------|--------------------|--|--|
|                                                  |                                                                                                                                                                                                            | .30cm/21kg                          |                 | 130cm/20kg                            |                                                        | 130cm/21kg       |                                 |                    |  |  |
| Exercises Give                                   | en                                                                                                                                                                                                         | Appliar                             |                 | nces Given                            |                                                        | Physical Progres |                                 | ogress             |  |  |
| Balance Activities , St<br>Activities , Gait tra |                                                                                                                                                                                                            |                                     | Nil             |                                       | Able to stand and walk wit support of assistive device |                  |                                 |                    |  |  |
| Class (*)                                        | Primary                                                                                                                                                                                                    | Primary                             |                 |                                       |                                                        |                  |                                 |                    |  |  |
| Report Period                                    | Mar 201                                                                                                                                                                                                    | Mar 2018 to Sep 2018                |                 |                                       |                                                        |                  |                                 |                    |  |  |
| Severity of<br>Intellectual<br>Disability        |                                                                                                                                                                                                            | Moderate Intellectual disability    |                 |                                       |                                                        |                  |                                 |                    |  |  |
| Assessment                                       |                                                                                                                                                                                                            |                                     |                 | Sep 2016<br>(Initial<br>assessment**) |                                                        | Mar 2018<br>(%)  |                                 | Sep<br>2018<br>(%) |  |  |
| (**-% represents<br>assessment based on          |                                                                                                                                                                                                            | 1.Motor Activities                  |                 | 49.5                                  |                                                        | 51               |                                 | 60                 |  |  |
| normal development of 100% )                     | 2.Activit                                                                                                                                                                                                  | ies of Daily                        | 53.5            |                                       |                                                        | 56.5             |                                 | 58.5               |  |  |
|                                                  | 3.Comm                                                                                                                                                                                                     | unication                           | 50.5            |                                       |                                                        | 59.5             |                                 | 68                 |  |  |
|                                                  | 4.Readir                                                                                                                                                                                                   | ng/ Writing                         | 32              |                                       |                                                        | 48               |                                 | 48.5               |  |  |
|                                                  |                                                                                                                                                                                                            | 5.Number/ Time                      |                 | 20.5                                  |                                                        | 32.5             |                                 | 38.5               |  |  |
|                                                  | Skills                                                                                                                                                                                                     |                                     |                 | 22                                    |                                                        | 33               |                                 | 36.5               |  |  |
|                                                  |                                                                                                                                                                                                            | 7.Pre Vocational /<br>Money Concept |                 | 16                                    |                                                        | 24               |                                 | 25.5               |  |  |
| Extra Curricular /<br>Participation              | Nature o                                                                                                                                                                                                   | Nature of Program                   |                 |                                       | of program<br>cipation                                 |                  | Prizes /<br>Recognitions<br>won |                    |  |  |
|                                                  | Cultural                                                                                                                                                                                                   |                                     |                 | -                                     |                                                        |                  |                                 | -                  |  |  |
|                                                  | Sports                                                                                                                                                                                                     |                                     |                 | -                                     |                                                        |                  |                                 | -                  |  |  |
|                                                  | Drawing                                                                                                                                                                                                    |                                     |                 | -                                     |                                                        |                  |                                 | -                  |  |  |
| Progress Report                                  | Since joining, he has improved 13.07% on average out of seven areas in period of 24 months based on BASIC-MR Scale provided by NIMH.                                                                       |                                     |                 |                                       |                                                        |                  |                                 |                    |  |  |
| Comments                                         | At present we are teaching <ul> <li>Keep money safely.</li> <li>Write numbers sequentially from 1-10.</li> <li>Use a pencil sharpener.</li> <li>Identify five colours.</li> <li>Copy a square.`</li> </ul> |                                     |                 |                                       |                                                        |                  |                                 |                    |  |  |